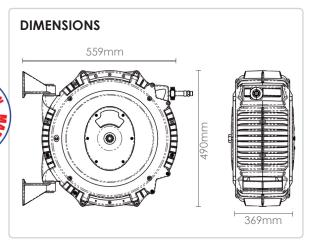

MEDIA Power

**CORES** 2 core + earth

VAC 240vac

**AMPS** 10amp & 15amp

FITTING TYPE Plug / socket

WEIGHT 12kg

COMPLIANCE AS/NZS 3112

AS/NZ 3120