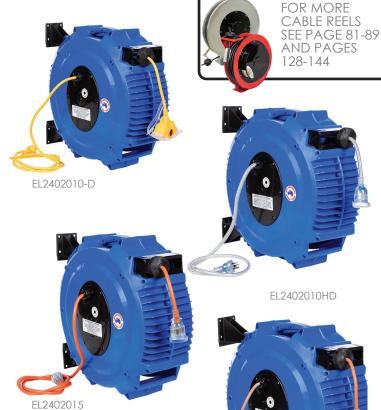

## EL SERIES ELECTRICAL CABLE REELS

EL2402010

|   | EL SERIES   |              |                |                    |               |                               |             |              |              |
|---|-------------|--------------|----------------|--------------------|---------------|-------------------------------|-------------|--------------|--------------|
|   | Model       | Plug<br>No's | Socket<br>No's | Core<br>Size       | Cable cover   | Cable length<br>Main + supply | Amps<br>Max | Volts<br>Max | Watts<br>Max |
| 0 | EL2402010   | 1 x Male     | 1 x Female     | 1.0mm <sup>2</sup> | PVC           | 20m + 2m                      | 10amp       | 240vac       | 2400w        |
|   | EL2402015   | 1 x Male     | 1 x Female     | 1.5mm <sup>2</sup> | PVC           | 18m + 2m                      | 15amp       | 240vac       | 3600w        |
|   | EL2402010HD | 1 x Male     | 1 x Female     | 1.5mm <sup>2</sup> | Braided + PVC | 20m + 1.5m                    | 10amp       | 240vac       | 2400w        |
|   | EL2401515HD | 1 x Male     | 1 x Female     | 1.5mm <sup>2</sup> | Braided + PVC | 15m + 1.5m                    | 15amp       | 240vac       | 3600w        |
|   | EL2402010-D | 1 x Male     | 2 x Female     | 1.5mm <sup>2</sup> | PVC           | 15m + 2m                      | 10amp       | 240vac       | 2400w        |